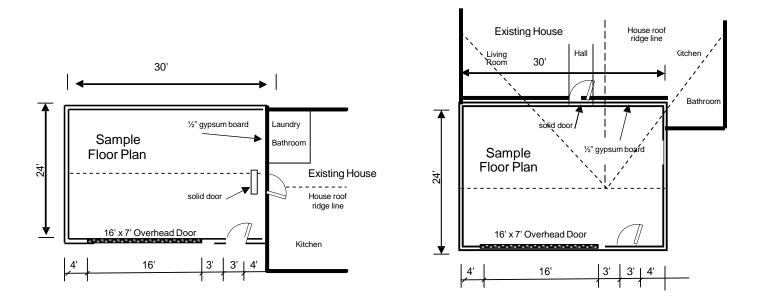

Applying for a permit: (Submit 2 sets of building plans for review and approval.)

- > Complete the "Sample Site Plan" showing all required information
- Fill out all of the applicable information on the "Attached Garages" form or submit detailed, scaled plans
- > Present all completed plans to the Building Department located at Robins City Hall for review
- > Upon completion of the review, you will be notified by phone to secure your permit

## Foundation/Basement Plan:

- Indicate foundation type (for example: spread footings, trenched footing)
- All footing sizes and locations
- > Posts and beams: location, materials, sizes, hardware

First Floor Plan: (Include existing rooms adjacent to additions.)

- > Room sizes and overall dimensions. Label all adjoining rooms and new areas
- > Window and door locations and sizes, including overhead and service doors
- > Beam and header sizes and materials. Indicate any bearing walls

Second Floor Plan: When applicable, same as first floor

Wall Cross Section Drawing: (include size, material, spacing)

- > Footing, foundation, reinforcing, tile, gravel, final grade level
- Treated sill plate, floor joist, box joist, floor sheathing
- > Wall framing, ceiling heights, wall sheathing, headers
- > Weather barrier, siding, vapor barrier
- Insulation values: basement walls, framed walls, ceiling
- > Ceiling joist, rafters, trusses, roof sheathing
- > Eave ice barrier, roof felt underlayment, type of roof covering, soffit fascia, attic vents
- Siding and exterior finishes

## **Exterior Elevations:**

- Show final grade. The building addition should not alter the drainage of the property or direct additional water onto a neighbor
- Windows and doors
- Landings at doors