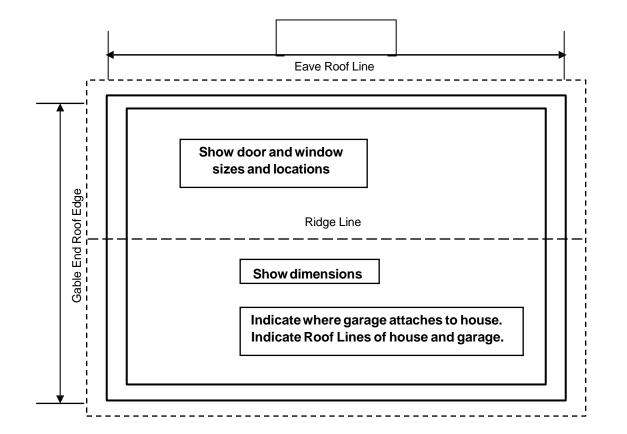

Applying for a permit: (Submit 2 sets of building plans for review and approval.)

- > Complete the "Sample Site Plan" showing all required information
- Fill out all of the applicable information on the "Attached Garages" form or submit detailed, scaled plans
- > Present all completed plans to the Building Department located at Robins City Hall for review
- > Upon completion of the review, you will be notified by phone to secure your permit

## Foundation/Basement Plan:

- Indicate foundation type (for example: spread footings, trenched footing)
- All footing sizes and locations
- > Posts and beams: location, materials, sizes, hardware

First Floor Plan: (Include existing rooms adjacent to additions.)

- > Room sizes and overall dimensions. Label all adjoining rooms and new areas
- > Window and door locations and sizes, including overhead and service doors
- > Beam and header sizes and materials. Indicate any bearing walls

Second Floor Plan: When applicable, same as first floor

Wall Cross Section Drawing: (include size, material, spacing)

- > Footing, foundation, reinforcing, tile, gravel, final grade level
- Treated sill plate, floor joist, box joist, floor sheathing
- > Wall framing, ceiling heights, wall sheathing, headers
- > Weather barrier, siding, vapor barrier
- Insulation values: basement walls, framed walls, ceiling
- > Ceiling joist, rafters, trusses, roof sheathing
- > Eave ice barrier, roof felt underlayment, type of roof covering, soffit fascia, attic vents
- Siding and exterior finishes

## **Exterior Elevations:**

- Show final grade. The building addition should not alter the drainage of the property or direct additional water onto a neighbor
- Windows and doors
- Landings at doors