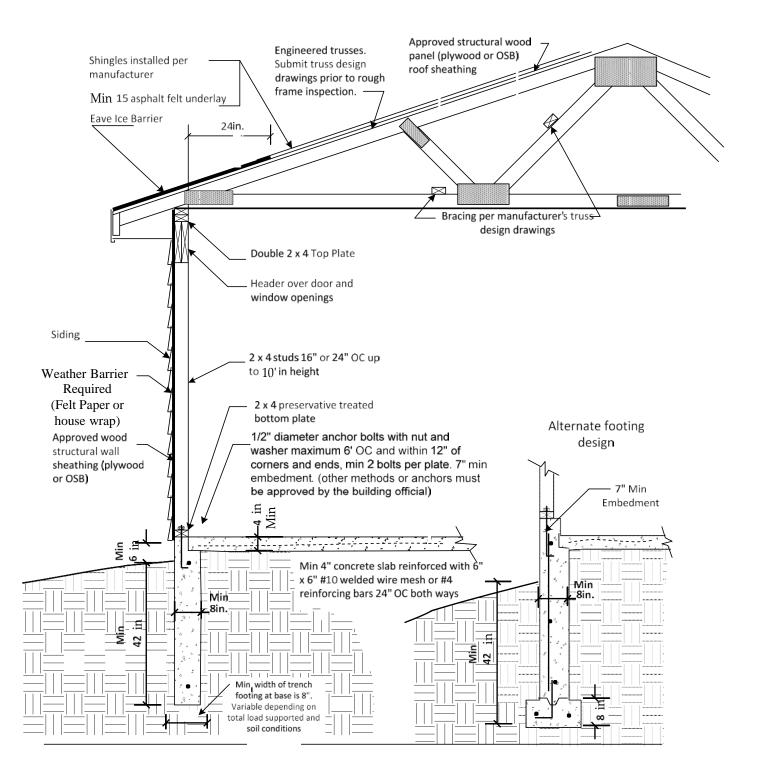

Second Floor Plan: When applicable, same as first floor

Wall Cross Section Drawing: (include size, material, spacing)

- > Footing, foundation, reinforcing, tile, gravel, final grade level
- Treated sill plate, floor joist, box joist, floor sheathing
- > Wall framing, ceiling heights, wall sheathing, headers
- > Weather barrier, siding, vapor barrier
- Insulation values: basement walls, framed walls, ceiling
- > Ceiling joist, rafters, trusses, roof sheathing
- > Eave ice barrier, roof felt underlayment, type of roof covering, soffit fascia, attic vents
- Siding and exterior finishes